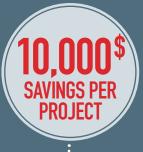

36% TIME SAVINGS FOR DESIGN ACTIVITIES

**COST SAVINGS..** 

typical cost savings of 1 to 3 antennas per floor 500\$

Cost per antenna (including cabling, installation, etc.)

X2

Antennas per floor (average savings)